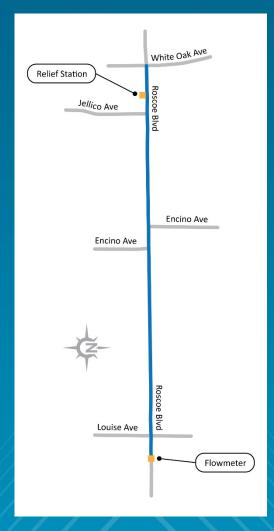

## **Project Description**

LADWP crews will install approximately 3,000 feet of 16-inch steel mainline pipe on Roscoe Blvd between White Oak Ave and Louise Ave.

The project began in Summer 2022 and will continue for approximately 16 months. LADWP is committed to completing this project as safely and as quickly as possible.

#### **Traffic Information**

In active construction areas, there will be at least one westbound and one eastbound lane open at all times. Construction along Roscoe Blvd at the intersections of White Oak Ave and Louise Ave will include partial street closures.