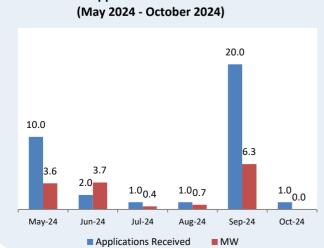

## **Applications Received Projects Commissioned** (May 2024 - October 2024)

In-Service